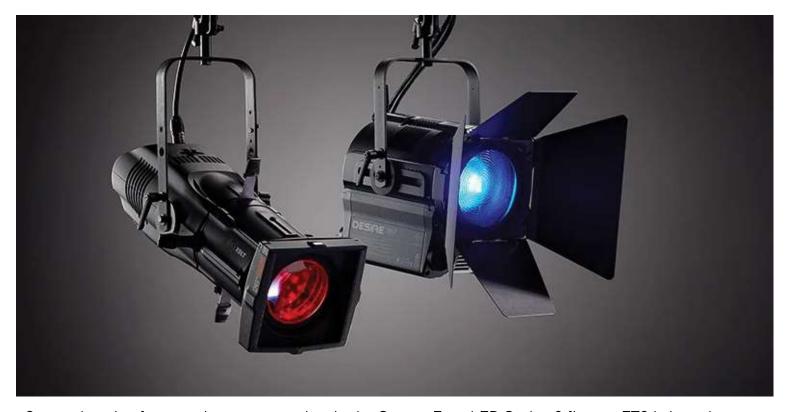

## **Source Four LED Series 3**

Over a decade of research comes together in the Source Four LED Series 3 fixture. ETC brings the eight-color Lustr X8 array and the tunable white light Daylight HDR array to the professional stage with this fixture. The deep red LEDs in both arrays reveal richer skin tones, bring a deeper dimension to your scenery, and add warmth to sunsets and firelight. Additional features include wireless DMX/RDM through City Theatrical's Multiverse® technology, contactless programming and control using NFC and ETC's Set Light app, and an intuitive user interface featuring a color picker and action-responsive backlit encoders.